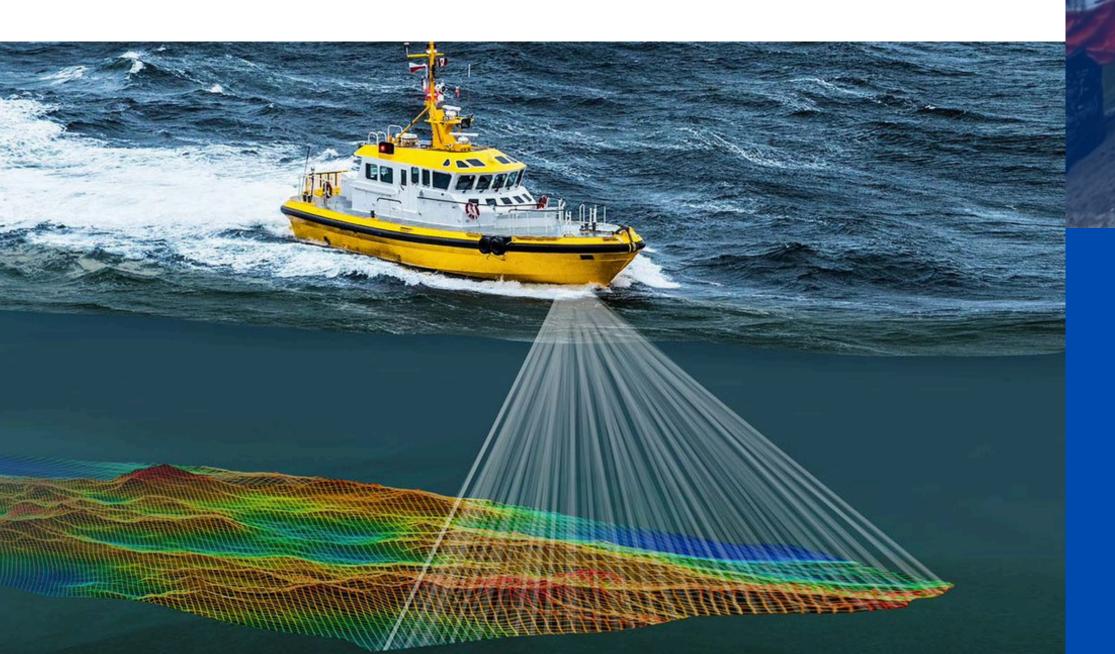

#### **Technical support services**

- ROV Services
- Survey and positioning services
- Diving support services
- Offshore Installations maintenance & marine engineering services
- Vessel Chartering & Brokerage
- Contract Tendering, Biding and Negotiation
- Procurement, Supply and logistics support services